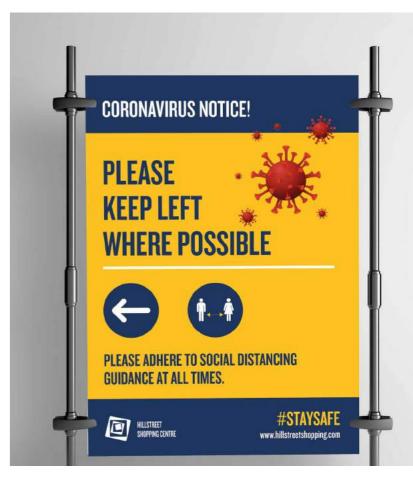

We have worked closely with our shopping centre and retail clients to keep things super creative, despite the challenges faced by retailers over the last year.

Check out a small selection of our latest campaigns and creative artwork!

Creative Direction by Polly Smith, Mercury Retail

**mercury**retail

### COVID-19 PANDEMIC

































# WELCOME TO THE ARNDALE MORECAMBE BAY



Please adhere to social distancing guidance at



Avoid groups and shop alone wherever possible.



0

Avoid making close contact with others.



Don't arrange to meet up with other groups.



Try to avoid busy areas, go to a quieter area first.



Be kind to each other and to our colleagues. Please give each other space.



**#SHOPSAFE** 

## 7 TOP TIPS FOR HOME SCHOOLING

1.

Set out your classroom in one

2.

Teach one life skill to you children every day – cooking, baking, online banking, cutting grass

3.

Keep the day structured

- Breakfast time, lunch
time, tea time, breaks and
outdoor breaks

4.

If your children are at High School – try to stick to their lesson timetable

5.

Move onto another task your child (