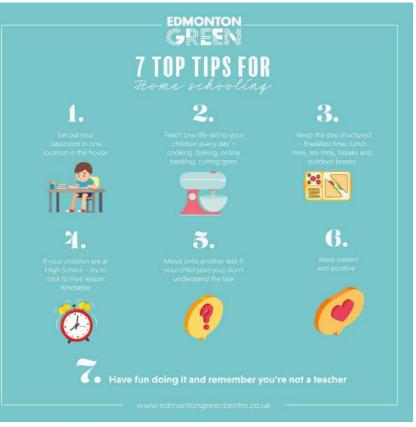

## 7 TOP TIPS FOR HOME SCHOOLING

1.

Set out your classroom in one

2.

Teach one life skill to you children every day – cooking, baking, online banking, cutting grass

3.

Keep the day structured

- Breakfast time, lunch
time, tea time, breaks and
outdoor breaks

4.

If your children are at High School – try to stick to their lesson timetable

5.

Move onto another task your child (and you) don understand the task 6

Keep patient and positive

7.

Have fun doing it and remember you're not a teacher